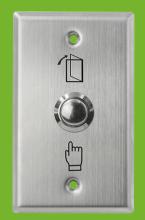

# Mini Stainless Steel Exit Button

FB-140

### What is a request to exit button?

Request to exit button or also known as a push to exit buttons.

These door security products connect to access control applications that release the power to the magnetic lock to automatically unlock doors and allow free exit.