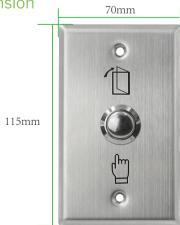

#### **Specifications**

| EB-1401:            | Without LED                         | Mechanical Life:    | 1000000 tested            |
|---------------------|-------------------------------------|---------------------|---------------------------|
| EB-1401A:           | With LED                            | Suitable for Door:  | Hollow Door               |
| Dimensions:         | 115L X 70W X 25H                    | Operating temp:     | -10°C ~ 55°C (14°F-131°F) |
| Standard Structure: | Stainless steel Panel, Steel Button | Operating Humidity: | 0-95% (non- condensing)   |
| Current Rating:     | 3A,36VDC Max                        | Weight:             | 0.15kg                    |
| Output Contact:     | NC\COM                              | Standard Packing:   | 70pcs                     |

## Dimension